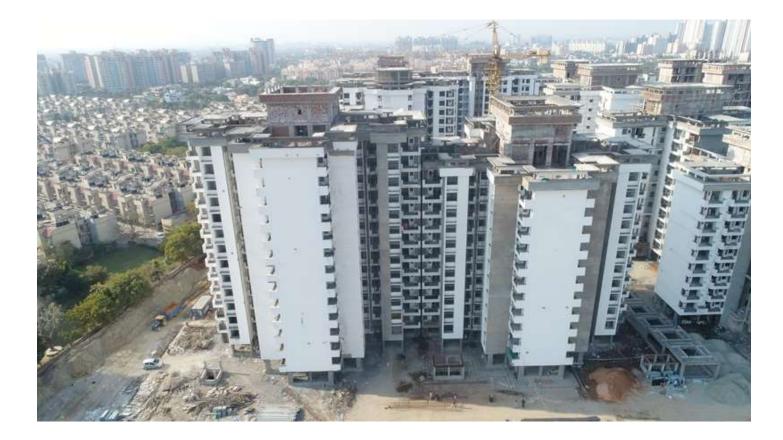

|  |  |
|                  | • 5% basement ceiling plaster done. (Total 90%).                                         |  |  |  |  |
|                  | <ul> <li>Dressing &amp; Levelling for PCC is in Progress.</li> </ul>                     |  |  |  |  |
|                  | • Fire fighting Piping work 20% completed.                                               |  |  |  |  |
|                  | <ul> <li>Basement Rain water, soil &amp; waste CI piping work 35 % completed.</li> </ul> |  |  |  |  |
|                  |                                                                                          |  |  |  |  |





# PHOTOGRAPHS OF PACKAGE-V on 28th FEB-2019

In Block B-01 Projection slab above Machine Room casted. In Block B-02 Parapet wall Slab casted above Machine Room Roof.







# In Block C-16 Terrace Projection Slab above Plaster work is in progress.







## In Block C-15 Machine Room above parapet wall slab casted.







# In Block B-03 7<sup>th</sup> floor Roof slab 50% casted.







# MONTHLY PROGRESS REPORT CGEWHO – GREATER NOIDA PROJECT QUALITY CONTROL

#### DURING CONSTRUCTION FOLLOWING QUALITY CONTROL TESTS CONDUCTED AT SITE:

| S.<br>No. | Materials                                                       | Source From                       | Test Date | Tests done | Result                                                      |  |  |
|-----------|-----------------------------------------------------------------|-----------------------------------|-----------|------------|-------------------------------------------------------------|--|--|
| 1