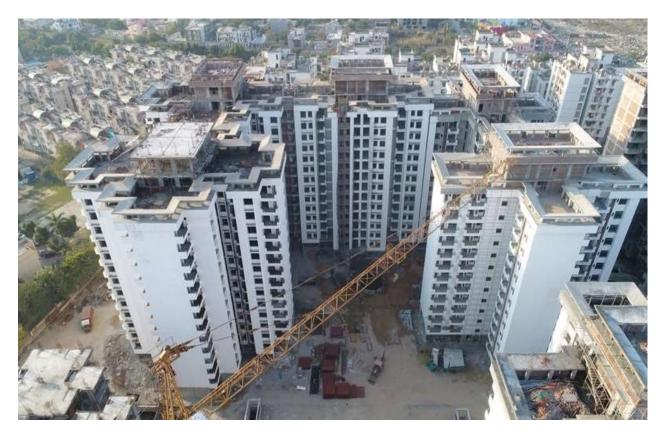

# PHOTOGRAPHS OF PACKAGE-II on 28th -FEB-2019

#### In Block D-04 Machine Room above Stub columns casted.

In block D-05 External Plaster work is in progress.