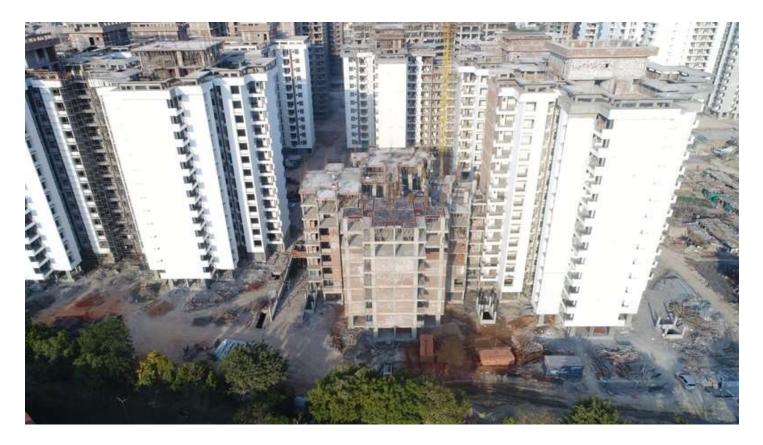

# PHOTOGRAPHS OF PACKAGE-II on 28th -FEB-2019

# In Block D-07 7<sup>th</sup> floor Roof slab 50% casted.

| PACKAGE-III                   | STATUS AS ON 28/02/2019                                                                                                                                                                                                                                                                                                                                                                                                                                                                                                                                                                                                                                                                                                                                 |
|-------------------------------|---------------------------------------------------------------------------------------------------------------------------------------------------------------------------------------------------------------------------------------------------------------------------------------------------------------------------------------------------------------------------------------------------------------------------------------------------------------------------------------------------------------------------------------------------------------------------------------------------------------------------------------------------------------------------------------------------------------------------------------------------------|
| Up to Last Month<br>Block C01 | <ul> <li>Level 11: 100% slab casting completed, 100% column casting completed.</li> <li>Level 12: 100% slab casting and column reinforcement is on progress.</li> <li>Level 04&amp;05: Brick work completed.</li> <li>Level 06: Brick work is on progress.</li> <li>Level 03&amp;04: Door frame completed.</li> <li>Level 05: Door frame is on progress.</li> <li>Level 03&amp;04: Internal plaster completed.</li> <li>Level 03: Internal plaster is on progress.</li> <li>Level 05: Electrical wall conduit completed.</li> <li>Level 06: Electrical wall conduit is on progress.</li> <li>Level 04: Internal plumbing (CPVC) work completed.</li> <li>Level 05: Internal plumbing (CPVC) work is on progress.</li> </ul>                             |
| Current Month<br>Activity     | <ul> <li>Level 12: 100% column casting completed.</li> <li>Level 13: 100% slab &amp; column casting completed.</li> <li>Level 14: Slab shuttering and reinforcement work is on progress.</li> <li>Level 06&amp;07: Brick work completed.</li> <li>Level 08: Brick work is on progress.</li> <li>Level 05&amp;06: Door frame completed.</li> <li>Level 07: Door frame is on progress.</li> <li>Level 05&amp;06: Internal plaster completed.</li> <li>Level 07: Internal plaster is on progress.</li> <li>Level 06: Electrical wall conduit completed.</li> <li>Level 07: Electrical wall conduit is on progress.</li> <li>Level 07: Internal plumbing (CPVC) work completed.</li> <li>Level 08: Internal plumbing (CPVC) work is on progress.</li> </ul> |