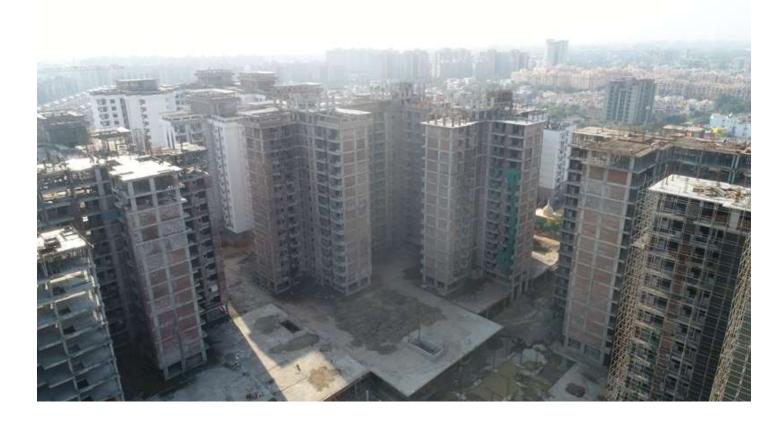

# PHOTOGRAPHS OF PACKAGE-II on 28th -FEB-2019

#### In Block D-03 Terrace Projection slab Reinforcement binding is in progress above Machine Room Roof.

#### In Block D-04 Machine Room above Stub columns casted.

In block D-05 External Plaster work is in progress.