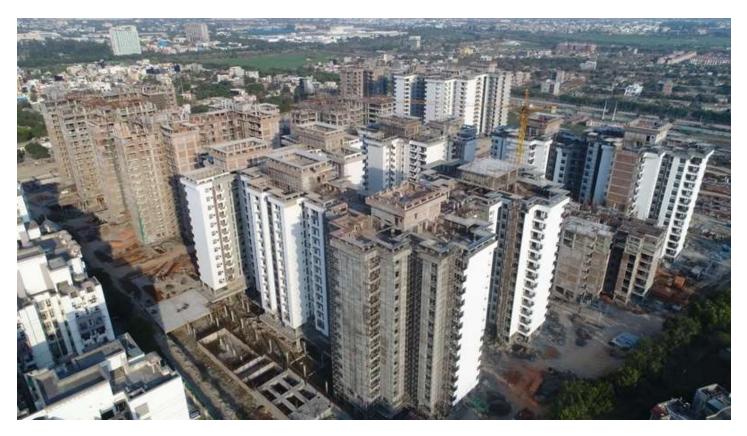

# PHOTOGRAPHS OF PACKAGE-II on 28th -FEB-2019

# In Block D-07 7<sup>th</sup> floor Roof slab 50% casted.

| PACKAGE-III                   | STATUS AS ON 28/02/2019                                                                                                                                                                                                                                                                                                                                                                                                                                                                                                                                                                                                                                                                                                                                 |
|-------------------------------|---------------------------------------------------------------------------------------------------------------------------------------------------------------------------------------------------------------------------------------------------------------------------------------------------------------------------------------------------------------------------------------------------------------------------------------------------------------------------------------------------------------------------------------------------------------------------------------------------------------------------------------------------------------------------------------------------------------------------------------------------------|
| Up to Last Month<br>Block C01 | <ul> <li>Level 11: 100% slab casting completed, 100% column casting completed.</li> <li>Level 12: 100% slab casting and column reinforcement is on progress.</li> <li>Level 04&amp;05: Brick work completed.</li> <li>Level 06: Brick work is on progress.</li> <li>Level 03&amp;04: Door frame completed.</li> <li>Level 05: Door frame is on progress.</li> <li>Level 03&amp;04: Internal plaster completed.</li> <li>Level 03: Internal plaster is on progress.</li> <li>Level 05: Electrical wall conduit completed.</li> <li>Level 06: Electrical wall conduit is on progress.</li> <li>Level 04: Internal plumbing (CPVC) work completed.</li> <li>Level 05: Internal plumbing (CPVC) work is on progress.</li> </ul>                             |
| Current Month<br>Activity     | <ul> <li>Level 12: 100% column casting completed.</li> <li>Level 13: 100% slab &amp; column casting completed.</li> <li>Level 14: Slab shuttering and reinforcement work is on progress.</li> <li>Level 06&amp;07: Brick work completed.</li> <li>Level 08: Brick work is on progress.</li> <li>Level 05&amp;06: Door frame completed.</li> <li>Level 07: Door frame is on progress.</li> <li>Level 05&amp;06: Internal plaster completed.</li> <li>Level 07: Internal plaster is on progress.</li> <li>Level 06: Electrical wall conduit completed.</li> <li>Level 07: Electrical wall conduit is on progress.</li> <li>Level 07: Internal plumbing (CPVC) work completed.</li> <li>Level 08: Internal plumbing (CPVC) work is on progress.</li> </ul> |