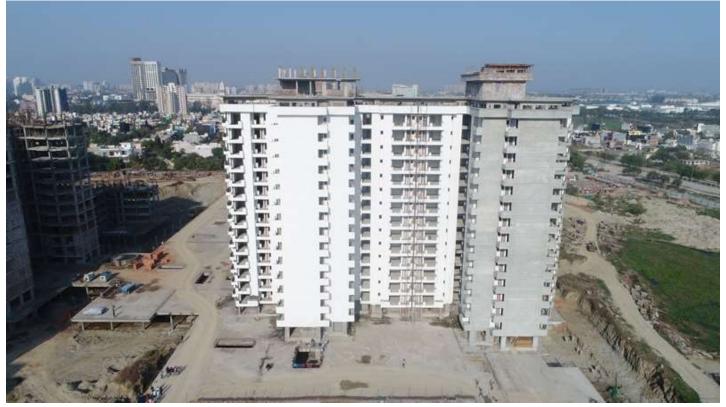

#### In Block D-03 Terrace Projection slab Reinforcement binding is in progress above Machine Room Roof.

#### In Block D-04 Machine Room above Stub columns casted.

In block D-05 External Plaster work is in progress.