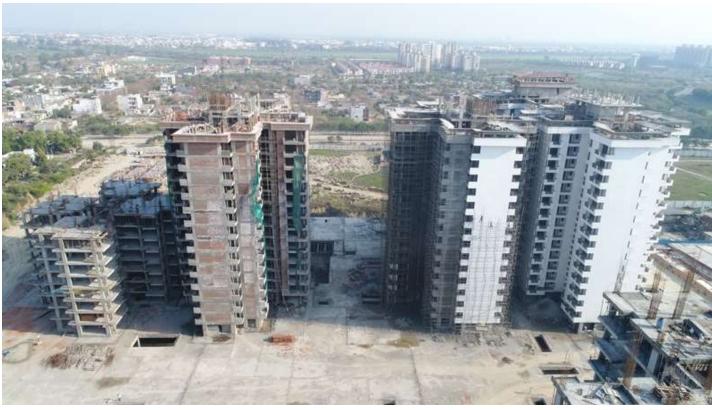

#### In Block D-04 Machine Room above Stub columns casted.

In block D-05 External Plaster work is in progress.