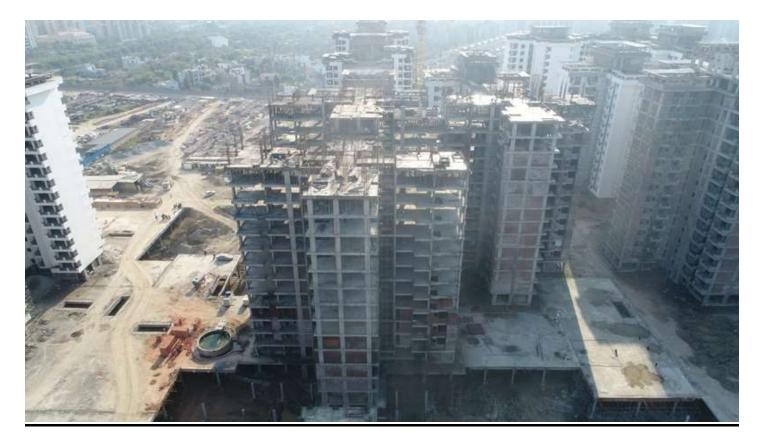

# PHOTOGRAPHS OF PACKAGE-II on 28th -FEB-2019

# In Block D-07 7<sup>th</sup> floor Roof slab 50% casted.

| PACKAGE-III                   | STATUS AS ON 28/02/2019                                                                                                                                                                                                                                                                                                                                                                                                                                                                                                                                                                                                                                                                                                                                 |
|-------------------------------|---------------------------------------------------------------------------------------------------------------------------------------------------------------------------------------------------------------------------------------------------------------------------------------------------------------------------------------------------------------------------------------------------------------------------------------------------------------------------------------------------------------------------------------------------------------------------------------------------------------------------------------------------------------------------------------------------------------------------------------------------------|
| Up to Last Month<br>Block C01 | <ul> <li>Level 11: 100% slab casting completed, 100% column casting completed.</li> <li>Level 12: 100% slab casting and column reinforcement is on progress.</li> <li>Level 04&amp;05: Brick work completed.</li> <li>Level 06: Brick work is on progress.</li> <li>Level 03&amp;04: Door frame completed.</li> <li>Level 05: Door frame is on progress.</li> <li>Level 03&amp;04: Internal plaster completed.</li> <li>Level 03: Internal plaster is on progress.</li> <li>Level 05: Electrical wall conduit completed.</li> <li>Level 06: Electrical wall conduit is on progress.</li> <li>Level 04: Internal plumbing (CPVC) work completed.</li> <li>Level 05: Internal plumbing (CPVC) work is on progress.</li> </ul>                             |
| Current Month<br>Activity     | <ul> <li>Level 12: 100% column casting completed.</li> <li>Level 13: 100% slab &amp; column casting completed.</li> <li>Level 14: Slab shuttering and reinforcement work is on progress.</li> <li>Level 06&amp;07: Brick work completed.</li> <li>Level 08: Brick work is on progress.</li> <li>Level 05&amp;06: Door frame completed.</li> <li>Level 07: Door frame is on progress.</li> <li>Level 05&amp;06: Internal plaster completed.</li> <li>Level 07: Internal plaster is on progress.</li> <li>Level 06: Electrical wall conduit completed.</li> <li>Level 07: Electrical wall conduit is on progress.</li> <li>Level 07: Internal plumbing (CPVC) work completed.</li> <li>Level 08: Internal plumbing (CPVC) work is on progress.</li> </ul> |