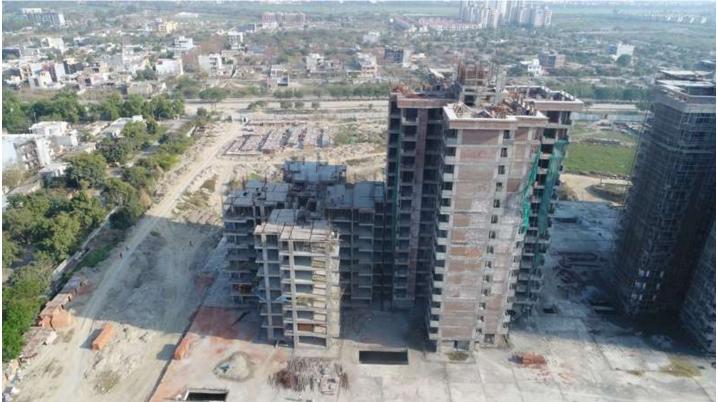

# In Block D-07 7<sup>th</sup> floor Roof slab 50% casted.

| PACKAGE-III                   | STATUS AS ON 28/02/2019                                                                                                                                                                                                                                                                                                                                                                                                                                                                                                                                                                                                                                                                                                                                 |
|-------------------------------|---------------------------------------------------------------------------------------------------------------------------------------------------------------------------------------------------------------------------------------------------------------------------------------------------------------------------------------------------------------------------------------------------------------------------------------------------------------------------------------------------------------------------------------------------------------------------------------------------------------------------------------------------------------------------------------------------------------------------------------------------------|
| Up to Last Month<br>Block C01 | <ul> <li>Level 11: 100% slab casting completed, 100% column casting completed.</li> <li>Level 12: 100% slab casting and column reinforcement is on progress.</li> <li>Level 04&amp;05: Brick work completed.</li> <li>Level 06: Brick work is on progress.</li> <li>Level 03&amp;04: Door frame completed.</li> <li>Level 05: Door frame is on progress.</li> <li>Level 03&amp;04: Internal plaster completed.</li> <li>Level 03: Internal plaster is on progress.</li> <li>Level 05: Electrical wall conduit completed.</li> <li>Level 06: Electrical wall conduit is on progress.</li> <li>Level 04: Internal plumbing (CPVC) work completed.</li> <li>Level 05: Internal plumbing (CPVC) work is on progress.</li> </ul>                             |
| Current Month<br>Activity     | <ul> <li>Level 12: 100% column casting completed.</li> <li>Level 13: 100% slab &amp; column casting completed.</li> <li>Level 14: Slab shuttering and reinforcement work is on progress.</li> <li>Level 06&amp;07: Brick work completed.</li> <li>Level 08: Brick work is on progress.</li> <li>Level 05&amp;06: Door frame completed.</li> <li>Level 07: Door frame is on progress.</li> <li>Level 05&amp;06: Internal plaster completed.</li> <li>Level 07: Internal plaster is on progress.</li> <li>Level 06: Electrical wall conduit completed.</li> <li>Level 07: Electrical wall conduit is on progress.</li> <li>Level 07: Internal plumbing (CPVC) work completed.</li> <li>Level 08: Internal plumbing (CPVC) work is on progress.</li> </ul> |