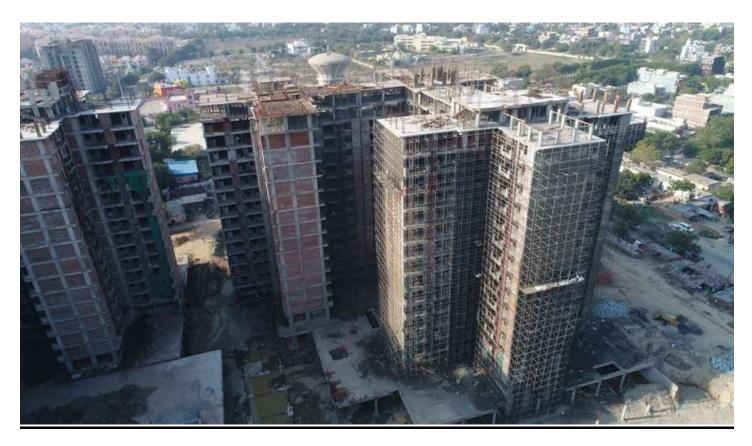

# PHOTOGRAPHS OF PACKAGE-II on 28th -FEB-2019

#### In Block D-03 Terrace Projection slab Reinforcement binding is in progress above Machine Room Roof.

#### In Block D-04 Machine Room above Stub columns casted.

In block D-05 External Plaster work is in progress.