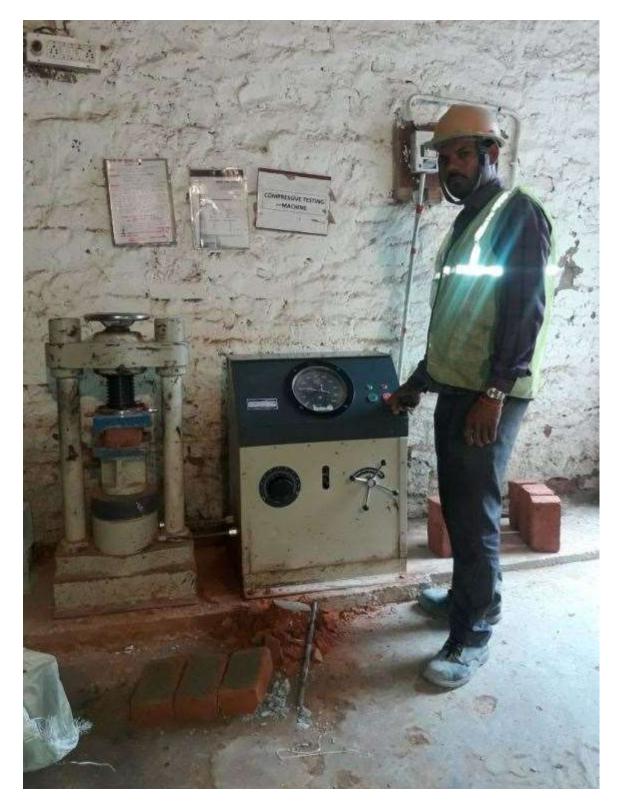

# PHOTOGRAPHS OF PACKAGE-II on 28th -FEB-2019

#### In Block D-03 Terrace Projection slab Reinforcement binding is in progress above Machine Room Roof.