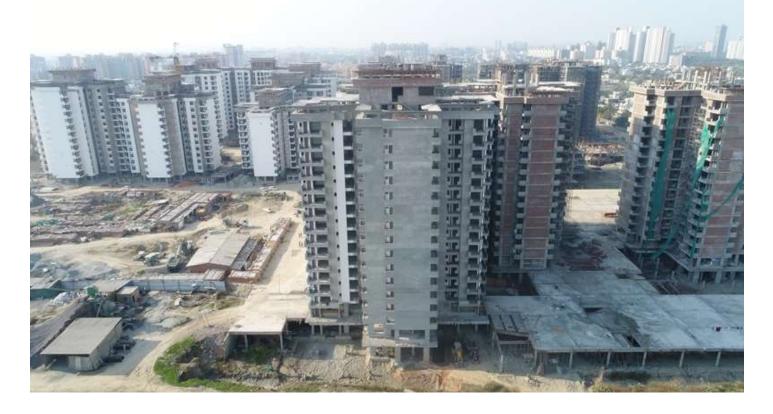

.                                                                                           |
|                                    | Basement Drain Base slab of length 75 mtrs casted. (Total 275                                   |
|                                    | Mtrs).                                                                                          |
|                                    | Basement Roof slab 1190 Sqm casted. (Total 10943/15886 ).                                       |
| Up to Last Month<br>Retaining Wall | • Retaining wall -2 5% water proofing completed. (Total 85%).                                   |





# PHOTOGRAPHS OF PACKAGE-II on 28th -FEB-2019

#### In Block D-03 Terrace Projection slab Reinforcement binding is in progress above Machine Room Roof.







#### In Block D-04 Machine Room above Stub columns casted.



In block D-05 External Plaster work is in progress.







# In Block D-07 7<sup>th</sup> floor Roof slab 50% casted.







| PACKAGE-III                   | STATUS AS ON 28/02/2019