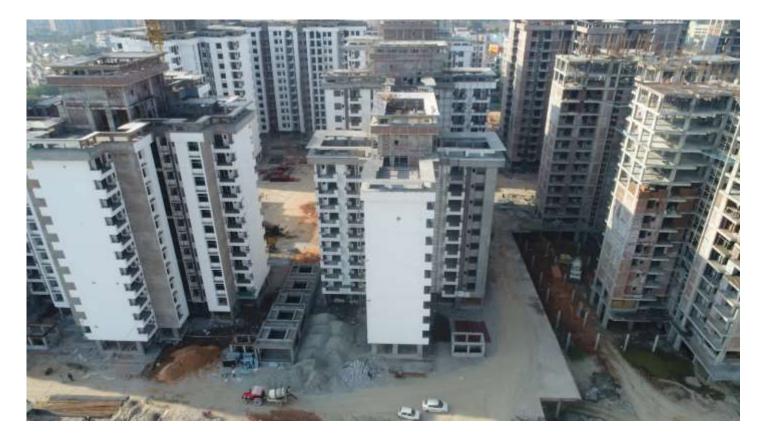

# PHOTOGRAPHS OF PACKAGE-II on 28th -FEB-2019

#### In Block D-03 Terrace Projection slab Reinforcement binding is in progress above Machine Room Roof.