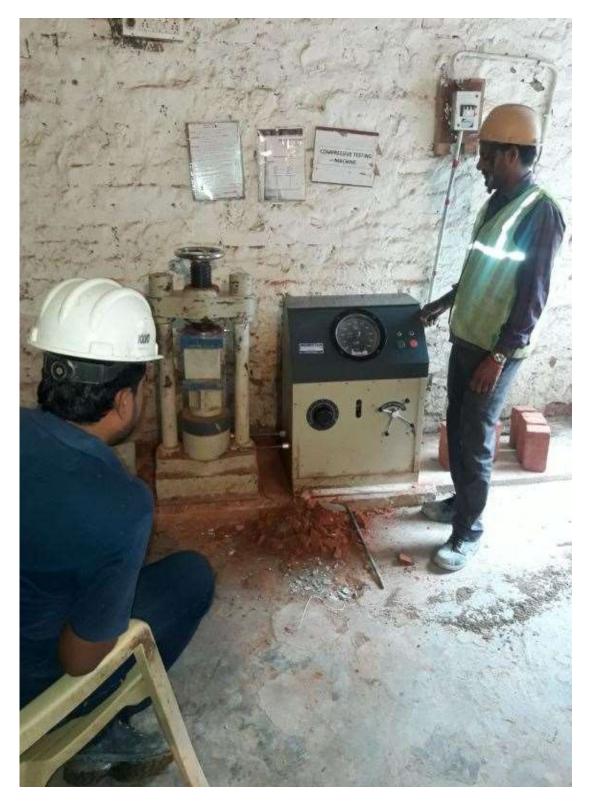

# PHOTOGRAPHS OF PACKAGE-II on 28th -FEB-2019

#### In Block D-03 Terrace Projection slab Reinforcement binding is in progress above Machine Room Roof.