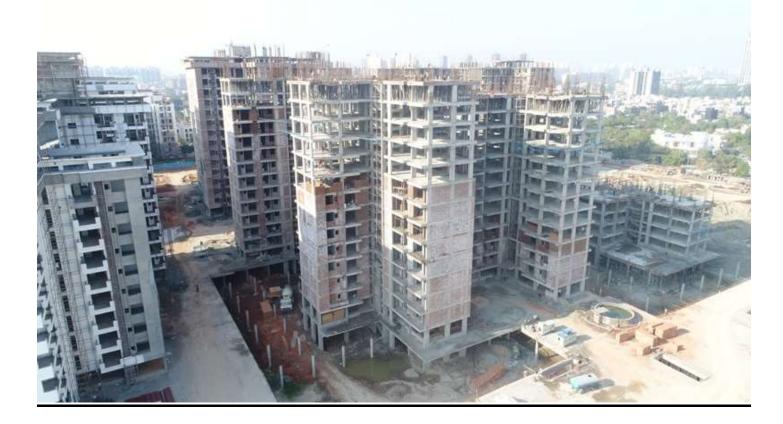

# PHOTOGRAPHS OF PACKAGE-II on 28th -FEB-2019

#### In Block D-04 Machine Room above Stub columns casted.

In block D-05 External Plaster work is in progress.

# In Block D-07 7<sup>th</sup> floor Roof slab 50% casted.

| PACKAGE-III                   | STATUS AS ON 28/02/2019                                                                                                                                                                                                                                                                                                                                                                                                                                                                                                                                                                                                                                                                                                                                 |
|-------------------------------|---------------------------------------------------------------------------------------------------------------------------------------------------------------------------------------------------------------------------------------------------------------------------------------------------------------------------------------------------------------------------------------------------------------------------------------------------------------------------------------------------------------------------------------------------------------------------------------------------------------------------------------------------------------------------------------------------------------------------------------------------------|
| Up to Last Month<br>Block C01 | <ul> <li>Level 11: 100% slab casting completed, 100% column casting completed.</li> <li>Level 12: 100% slab casting and column reinforcement is on progress.</li> <li>Level 04&amp;05: Brick work completed.</li> <li>Level 06: Brick work is on progress.</li> <li>Level 03&amp;04: Door frame completed.</li> <li>Level 05: Door frame is on progress.</li> <li>Level 03&amp;04: Internal plaster completed.</li> <li>Level 03: Internal plaster is on progress.</li> <li>Level 05: Electrical wall conduit completed.</li> <li>Level 06: Electrical wall conduit is on progress.</li> <li>Level 04: Internal plumbing (CPVC) work completed.</li> <li>Level 05: Internal plumbing (CPVC) work is on progress.</li> </ul>                             |
| Current Month<br>Activity     | <ul> <li>Level 12: 100% column casting completed.</li> <li>Level 13: 100% slab &amp; column casting completed.</li> <li>Level 14: Slab shuttering and reinforcement work is on progress.</li> <li>Level 06&amp;07: Brick work completed.</li> <li>Level 08: Brick work is on progress.</li> <li>Level 05&amp;06: Door frame completed.</li> <li>Level 07: Door frame is on progress.</li> <li>Level 05&amp;06: Internal plaster completed.</li> <li>Level 07: Internal plaster is on progress.</li> <li>Level 06: Electrical wall conduit completed.</li> <li>Level 07: Electrical wall conduit is on progress.</li> <li>Level 07: Internal plumbing (CPVC) work completed.</li> <li>Level 08: Internal plumbing (CPVC) work is on progress.</li> </ul> |